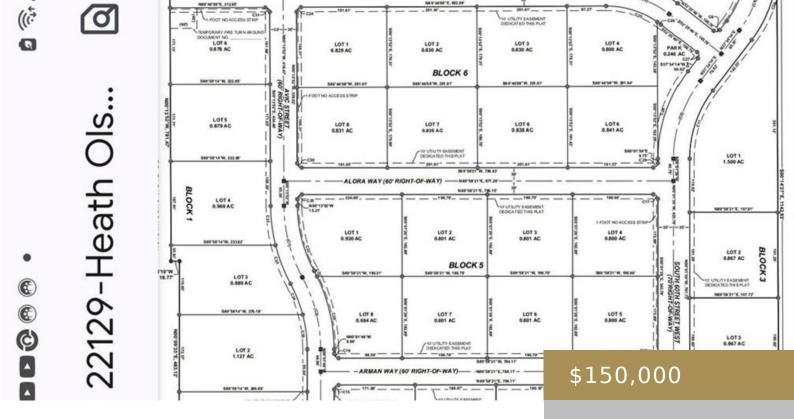

#### **BILLINGS, MT, 59106**

https://billingsrealtybrokers.com

S17, T01S, R25E, Lot 2 Gresham Estates Subdivision offers a variety of spacious lots located at 6013 Hesper Rd in Billings Montana. These lots provide the perfect opportunity to build your dream home in a desirable neighborhood. Large lot sizes from .73 to 1.127 Acres.

## Basics

Category: Lots and Land

Status: Active

**Lot size: 36373** sq ft

County Or Parish: Yellowstone

**DOM:** 251

Type: Residential

Half baths: 0 half baths

Zone: Residential Subdivision

Number of Lots: 1

#### **Miscellaneous**

Street Surface: Asphalt Possession: At Closing

Road Frontage: 1000 Showing Instructions: Call Agent, Drive By, Text Agent

Subdivision: Gresham estates List Office Name: Brown & Associates Realty