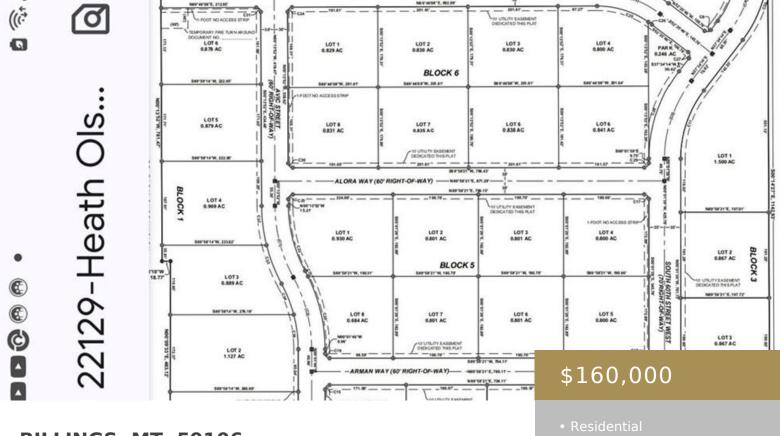

BILLINGS, MT, 59106 https://billingsrealtybrokers.com

S17, T01S, R25E, Lot 2 Gresham Estates Subdivision offers a variety of spacious lots located at 6013 Hesper Rd in Billings Montana. These lots provide the perfect opportunity to build your dream home in a desirable neighborhood. Large lot sizes from .73 to 1.127 Acres. • Lots and Land

### Basics

Category: Lots and Land Status: Active Lot size: 36198 sq ft County Or Parish: Yellowstone DOM: 251

Type: Residential Half baths: 0 half baths Zone: Residential Subdivision Number of Lots: 1

#### Miscellaneous

Street Surface: AsphaltPossession: At ClosingRoad Frontage: 1000Showing Instructions: Call Agent, Drive By, Text AgentSubdivision: Gresham EstatesList Office Name: Brown & Associates Realty