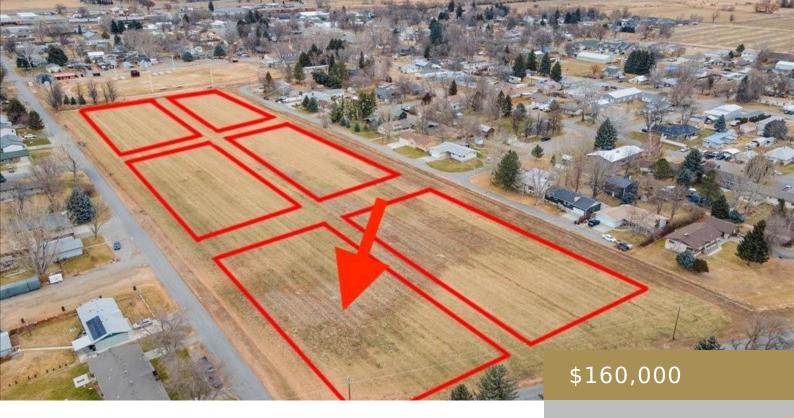

#### **PARK CITY, MT, 59063**

https://billingsrealtybrokers.com

PARK CITY ORIGINAL TOWNSITE 016, S29, T02 S, R23 E, BLOCK 175, LOT 5 – 8 Discover the potential of this prime lot in Park City, MT—one of six currently available for sale! With city sewer connections conveniently nearby and shallow wells common for the area, this property offers an excellent opportunity for development. Whether [...]

## **Basics**

Category: Lots and Land

Status: Active

Lot size: 41818 sq ft

County Or Parish: Stillwater

**Type:** Residential

Half baths: 0 half baths

Zone: Other

## **Miscellaneous**

Restrictions: See Deed Street Surface: Public Possession: At Closing Road Frontage: 470

Showing Instructions: Drive By Subdivision: Park City Original Townsite

Parcel Number: 0000010218 List Office Name: PureWest Real Estate - Billings