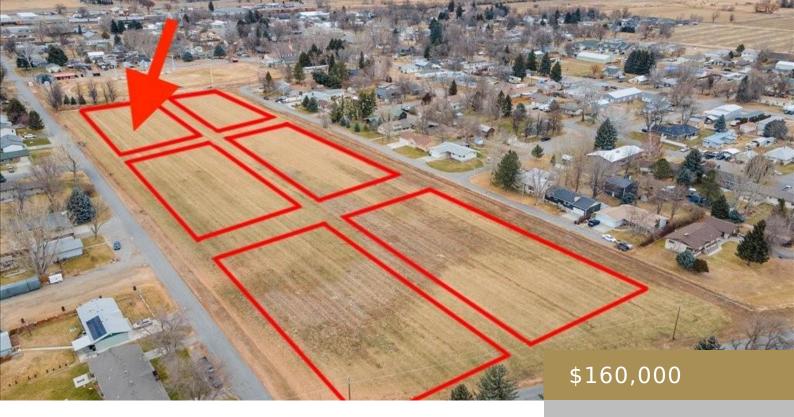

#### **PARK CITY, MT, 59063**

https://billingsrealtybrokers.com

PARK CITY ORIGINAL TOWNSITE 016, S29, T02 S, R23 E, BLOCK 145, LOT 5 – 8 Discover the potential of this prime lot in Park City, MT—one of six currently available for sale! With city sewer connections conveniently nearby and shallow wells common for the area, this property offers an excellent opportunity for development. Whether [...]

## **Basics**

Category: Lots and Land

Status: Active

Lot size: 41992 sq ft

County Or Parish: Stillwater

**Type:** Residential

Half baths: 0 half baths

Zone: Other

### **Miscellaneous**

Restrictions: See Deed Street Surface: Public Possession: At Closing Road Frontage: 300

Showing Instructions: Drive By Subdivision: Park City Original Townsite

Parcel Number: 0000010218 List Office Name: PureWest Real Estate - Billings