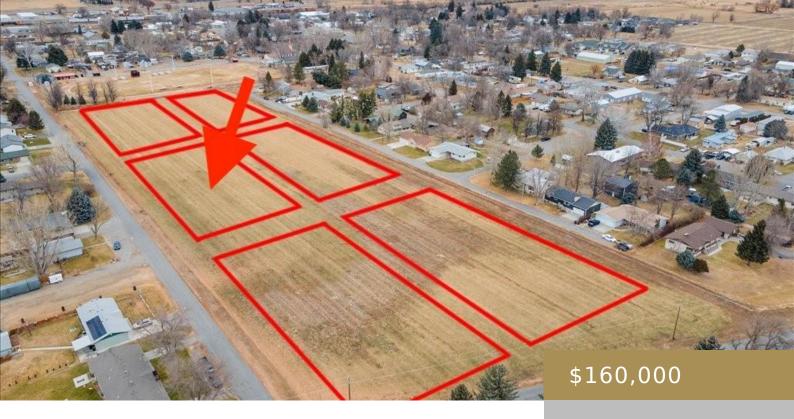

#### **PARK CITY, MT, 59063**

https://billingsrealtybrokers.com

PARK CITY ORIGINAL TOWNSITE 016, S29, T02 S, R23 E, BLOCK 157, LOT 5 – 8 Discover the potential of this prime lot in Park City, MT—one of six currently available for sale! With city sewer connections conveniently nearby and shallow wells common for the area, this property offers an excellent opportunity for development. Whether [...]

### **Basics**

Category: Lots and Land

Status: Active

Lot size: 41992 sq ft

County Or Parish: Stillwater

**Type:** Residential

Half baths: 0 half baths

Zone: Other

Road Frontage: 300

Subdivision: Park City Original Townsite

Parcel Number: 0000010218

Showing

**Instructions:** Drive

**List Office Name:** PureWest Real Estate - Billings