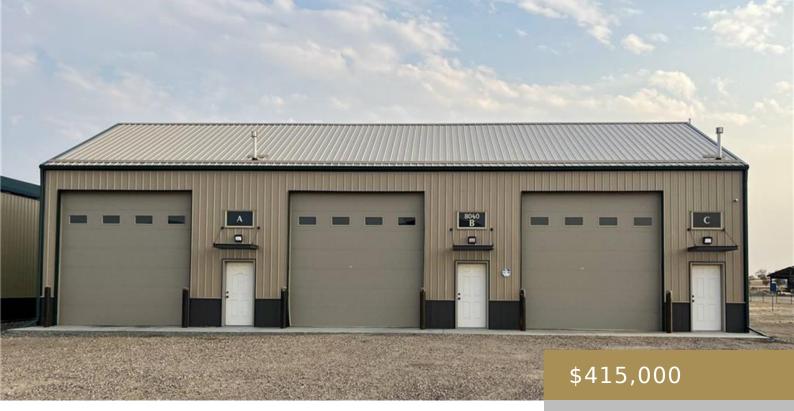

BILLINGS, MT, 59106 https://billingsrealtybrokers.com

SHOP WORLD 1 SUB (20), S14, T01 S, R24 E, LOT 173 Explore the possibilities with this 50' x 72' two-bay shop, featuring one 1,200 sq ft bay and another 2,400 sq ft bay, each equipped with 14' doors. Designed for functionality, the shop includes a 90,000 BTU heater, LED lighting, and is situated in [...]