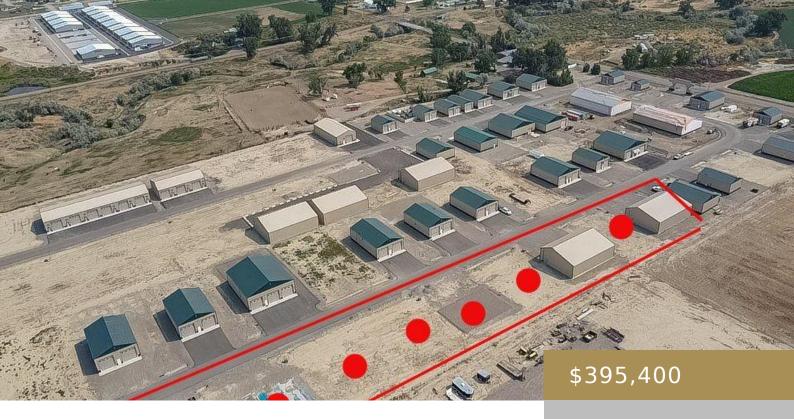

#### BILLINGS, MT, 59106

https://billingsrealtybrokers.com

SHOP WORLD 1 SUB (20), S14, T01 S, R24 E, Lot 174, Lots 176-180 Seize this incredible opportunity to expand your portfolio with six ready-to-develop lots. The seller offers flexibility and can build to suit your specific needs, whether you envision a 6-bay shop or prefer the current 3-bay-per-lot layout. Be sure to inquire about [...]

**Number of Lots: 6** 

#### **Miscellaneous**

Street Surface: Asphalt Possession: At Completion

Road Frontage: 480 Subdivision: Shop World 1

Parcel Number: C17981,C17983-C17987 List Office Name: Keller Williams Yellowstone

**Properties** 