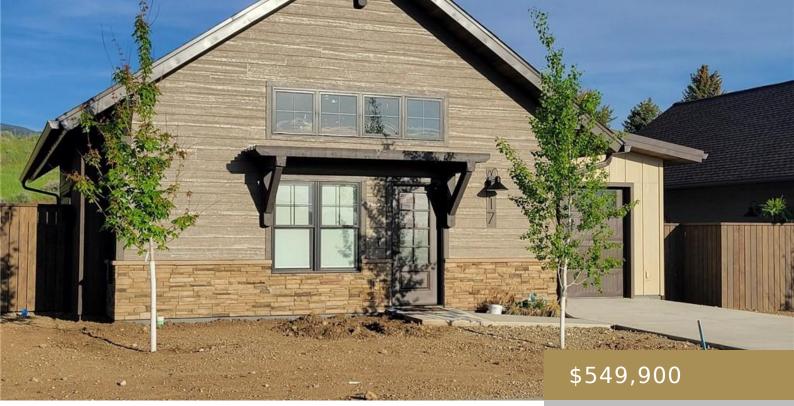

#### RED LODGE, MT, 59068 https://billingsrealtybrokers.com

Unit D4, Alpine Basin townhomes, Lot 58A, Block 4, RLCCE, Third Filing, Plat No. 1318 6th AM & undivided interest in general/limited common element Alpine Basin is Red Lodge's newest resort community! Nestled in, just minutes from downtown, these homes feature fine finishes, open floorplans and easy living where the HOA takes care of the [...]

### Basics

Category: Residential Status: Active Bathrooms: 2.00 baths Area: 1187 sq ft Year built: 2025, Under Construction Baths Full: 2 DOM: 2

Type: Townhouse Bedrooms: 2 beds Half baths: 0 half baths Lot size: 1187 sq ft Zone: Planned Unit Development County Or Parish: Carbon

# **Building Details**

Basement Finish: None Color: Sand or Seal Garage Description: Attached Exterior material: Cultured Stone, Hardboard, Wood Sq Ft Basement: 0 sq ft Number of Levels: 1 Basement: Crawl Roof: Composite

### **Amenities & Features**

| Sewer: Public                                    | Cooling: Central                                                  |
|--------------------------------------------------|-------------------------------------------------------------------|
| Style: Contemporary, Ranch                       | Tot Fireplaces: 1                                                 |
| Other Appliances: Dryer, Washer                  | Heating: Gas Forced Air                                           |
| Exterior Features: Patio, Under Ground Sprinkler | <b>Features:</b> Gas Fireplace, Storage,<br>Underground Sprinkler |