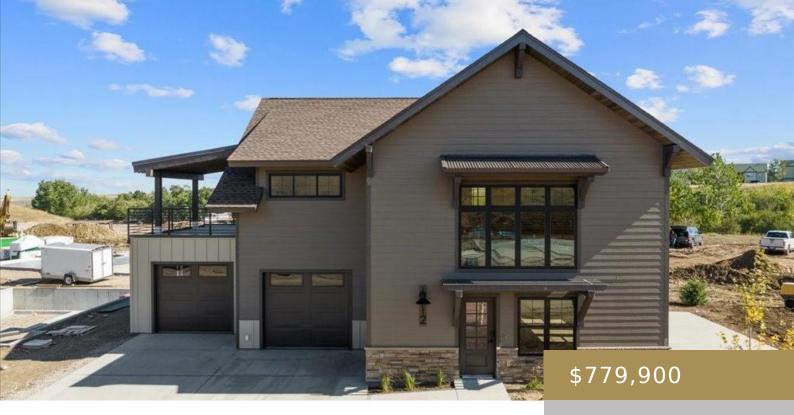

RED LODGE, MT, 59068 https://billingsrealtybrokers.com

Unit E2, Alpine Basin townhomes, Lot 58A, Block 4, RLCCE, Third Filing, Plat No. 1318 6th AM & undivided interest in general/limited common elements Alpine Basin is the newest resort community in Red Lodge, featuring open floorplans & easy living where the HOA takes care of the details. These 3 bedroom/2.5 bath homes are a [...]

- 3 beds
- 2.10 baths
- Townhouse
- Residential
- Active
- 2119 sq ft

### Basics

Category: Residential Status: Active Bathrooms: 2.10 baths Area: 2119 sq ft Year built: 2025, Proposed Baths Full: 2 DOM: 2

Type: Townhouse Bedrooms: 3 beds Half baths: 1, 1 half bath Lot size: 1839 sq ft Zone: Planned Unit Development County Or Parish: Carbon

# **Building Details**

Basement Finish: None Color: Sand or Seal Garage Description: Attached, Oversized Exterior material: Cultured Stone, Hardboard, Wood Sq Ft Basement: 0 sq ft Number of Levels: 2 Basement: Crawl Roof: Composite