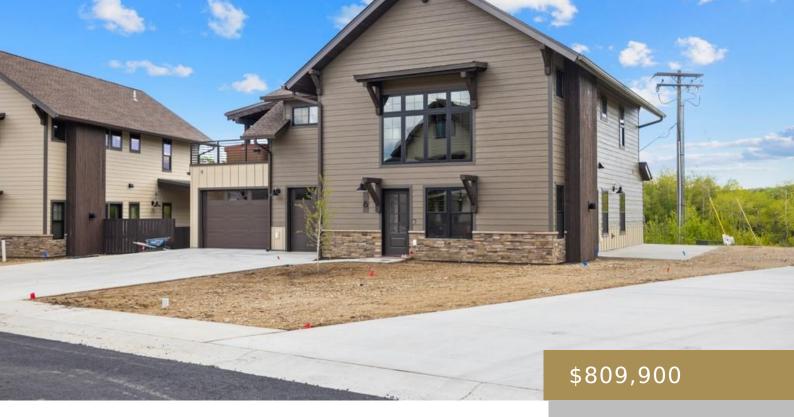

### RED LODGE, MT, 59068

https://billingsrealtybrokers.com

Unit F2, Alpine Basin townhomes, Lot 58A, Block 4, RLCCE, Third Filing, Plat No. 1318 6th AM & undivided interest in general/limited common elements Don't want to wait for a beautiful Alpine Basin townhome? Want a unit on the exterior of the development? This one is finished, furnished and ready to go! Located on the [...]

- 3 beds
- 2.10 baths
- Townhouse
- Residential
- Active
- 2084 sq ft

**Basics** 

Category: Residential

**Status:** Active

Bathrooms: 2.10 baths

**Area: 2084** sq ft

Year built: 2024, Under Construction

**Baths Full:** 2

## **Building Details**

Basement Finish: None Sq Ft Basement: 0 sq ft

Color: Seal Number of Levels: 2

Garage Description: Attached, Oversized Basement: Crawl

**Exterior material:** Cultured Stone, Hardboard, Wood **Roof:** Composite

### **Amenities & Features**

Sewer: Public Cooling: Central

**Style:** 2 Story, Contemporary **Tot Fireplaces:** 1

Other Appliances: Dryer, Hood, Washer Interior Features: Window Treatment

**Heating:** Gas Forced Air **Exterior Features:** Covered