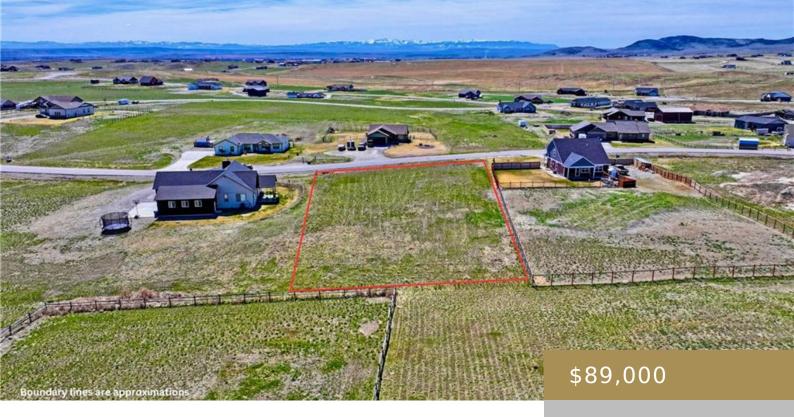

#### OTHER-SEE REMARKS, MT, 59752

https://billingsrealtybrokers.com

PRICE HILLS MAJOR SUB AKA THE VILLAGE AT ELK RIDGE MAJOR SUB, S04, T02 N, R01 E, Lot 173, ACRES 1.04, PLAT 2-232 Welcome to lot 173 Western Larch Place, a 1.04 acre lot eight miles from Three Forks, Montana. Bring your blueprints and construct your dream home with captivating mountain vistas that transform with [...]