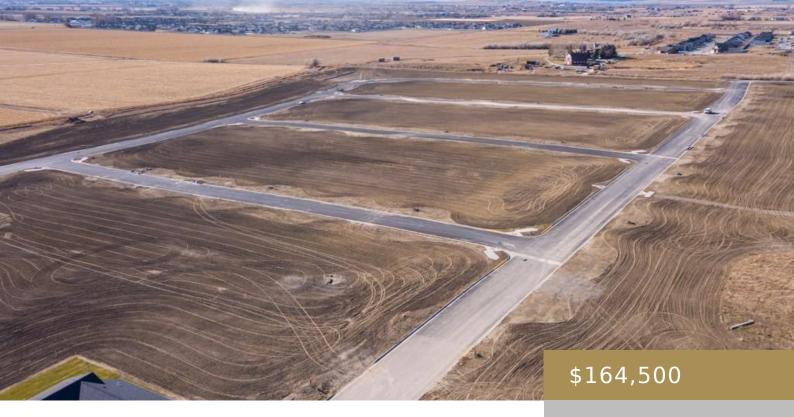

## 4733, SILVER CREEK, BILLINGS, MT, 59106

https://billingsrealtybrokers.com

Lot 6 Block 4 Silver Creek Estates Welcome to Silver Creek Estates. Large corner lot with public utilities, curb, gutters, and sidewalks. Near the Rimrock West Park and walking/bike path connecting to the Heritage Trail. You are invited to design your own home and choose your own builder.

- Residential
- Lots and Land
- Active

**Basics** 

Category: Lots and Land

Status: Active

**Lot size: 14290** sq ft

**County Or Parish:** Yellowstone

**DOM:** 100

**Type:** Residential