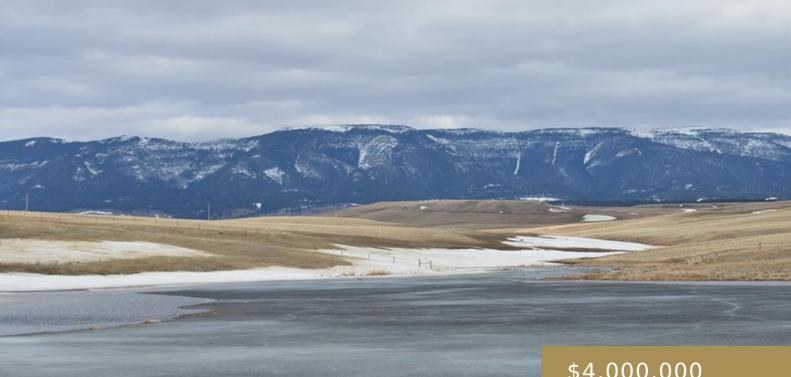

#### 66, BROOK, OTHER-SEE REMARKS, MT, 59036 https://billingsrealtybrokers.com

S26, T11 N, R16 E, E2, N2NW4, SW4NW4, NW4SW4 Briggs Ranch South Place is +/-1,884 deeded acres with 1,635 of that into crop. It is located just under 4 miles east of Judith Gap. The Briggs Ranch South consists of 1,884 rolling deeded acres of extremely fertile, productive ground of which 1,635 acres are improved. [...]