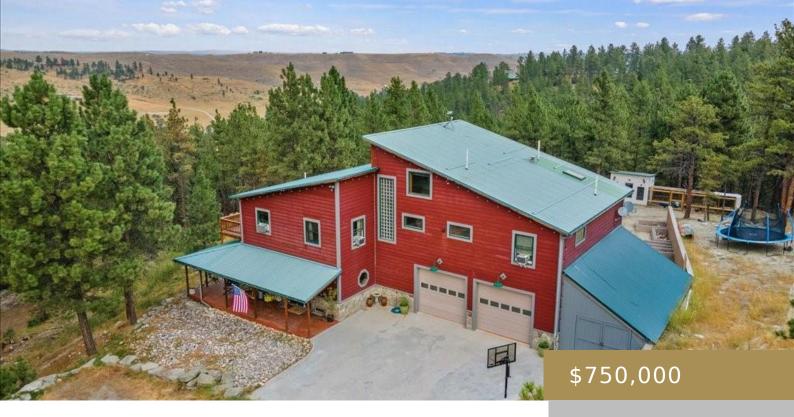

#### **COLUMBUS, MT, 59109**

https://billingsrealtybrokers.com

Countrytman Creek Ranch, S22, T02 S, R19E, Lot 51, COS 270816 Experience serenity & relaxation on this secluded 9.94 acre lot. This stunning, rustic modern home has soaring blue pine tongue & groove ceilings, radiant floor heat thru-out, whole house sound system, interior sprinkler system, great room with wood burning stone fireplace, formal dining room [...]

- 4 beds
- 2.10 baths
- Residential W/Land
- Residential
- Active
- 3858 sq ft

**Basics** 

Baths Full: 2

**DOM:** 1

Category: Residential Type: Residential W/Land

Status: Active Bedrooms: 4 beds

Bathrooms: 2.10 baths Half baths: 1, 1 half bath

**Area: 3858** sq ft Lot size: 432986 sq ft

Zone: UNZON Year built: 2007, Existing

County Or Parish: Stillwater

**Building Details** 

Basement Finish: None Sq Ft Basement: 0 sq ft

Color: Red Other Structures: Shed, Chicken Coop

Number of Levels: 3 Garage Description: Attached, Oversized

Basement: None Exterior material: Masonite

**Roof:** Metal, Shingle