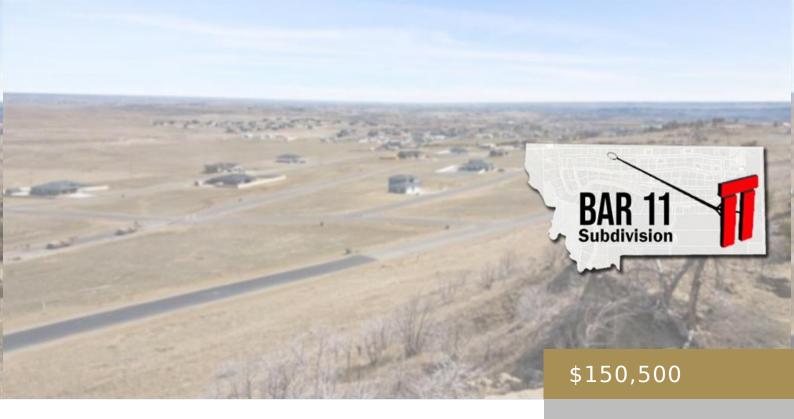

#### BILLINGS, MT, 59105

https://billingsrealtybrokers.com

BAR 11 (19), S02, T01 N, R26 E, BLOCK 9, Lot 14, CORR (20) Bar 11 offers a peaceful lifestyle just 10 minutes from Downtown Billings! Lots range in size from .5 ac to 5+ acres with amenities including City water, MDU Natural Gas, Spectrum Cable/Internet, snow removal, children's park in the near future, solar [...]